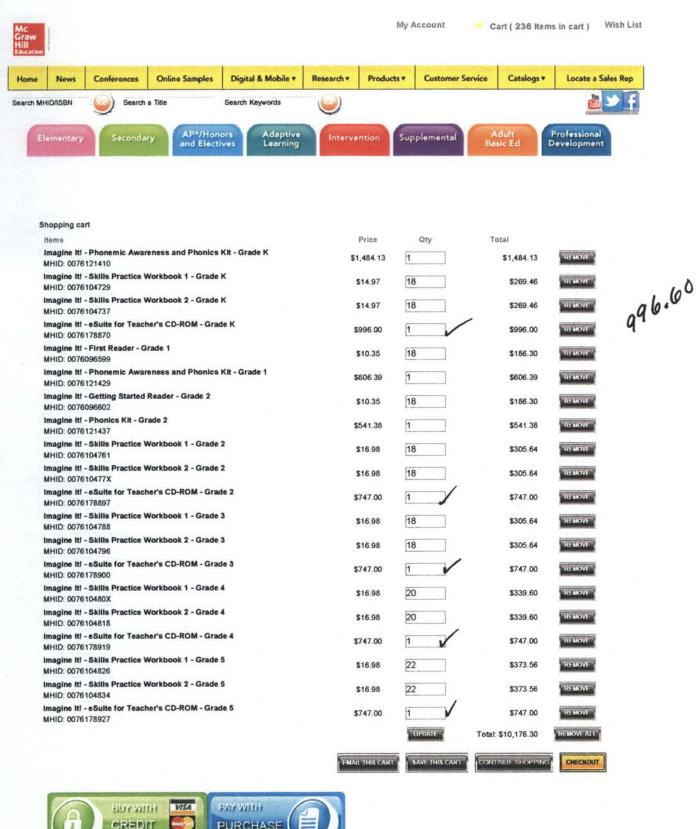

# Cart

| 2 | 0 K Student Set of 10     | \$220.00  |
|---|---------------------------|-----------|
| 1 | 1st Student Set of 22     | \$242.00  |
| 1 | 2nd Student Set of 22     | \$242.00  |
| 1 | 3rd Student Set of 22     | \$242.00  |
| 1 | 4th Student Set of 22     | \$242.00  |
| 1 | 5th Student Set of 30     | \$330.00  |
| 1 | 0 K Teacher Edition Print | \$30.00   |
| 1 | 1st Teacher Edn CD Comb   | o \$64.00 |
| 1 | 2nd Teacher Edition Print | \$30.00   |
| 1 | 3rd Teacher Edn CD Comb   | o\$64.00  |
| 1 | 4th Teacher Edition Print | \$30.00   |
| 1 | 5th Teacher Edn CD Comb   | o\$64.00  |

Subtotal\$1,800.00

Clear

Checkout

Student Grade Level

KindergartenFirstSecondThirdFourthFifthSixth

**Teacher Editions** 

Full YearSummer

Home School

Summer

# 5th Teacher Edn CD Combo





· None.

#### MATERIALS

#### Preparing to Read

- . Sound/Spelling Cards 27, 29
- Transparency 114
- Routines 3, 10-11

#### Reading and Responding

- Student Reader, Book 1, pp. 254–265
- · Transparencies 103, 115
- Home Connection, pp. 69-70
- Writer's Notebooks
- Routines 12, 13

#### Language Arts

- Transparencies 110, 101, 106, 111
- Skills Practice 2, p. 117
- Writer's Notebooks
- . Language Arts Big Book, pp. 56-57

#### STANDARDS

## Reading Process

Concepts of Print

The student demonstrates knowledge of the concept of print and how it is organized and read. The student will:

 Distinguish informational text from entertaining text.

Phonics/Word Analysis

The student demonstrates knowledge of the alphabetic principle and applies grade level phonics skills to read text. The