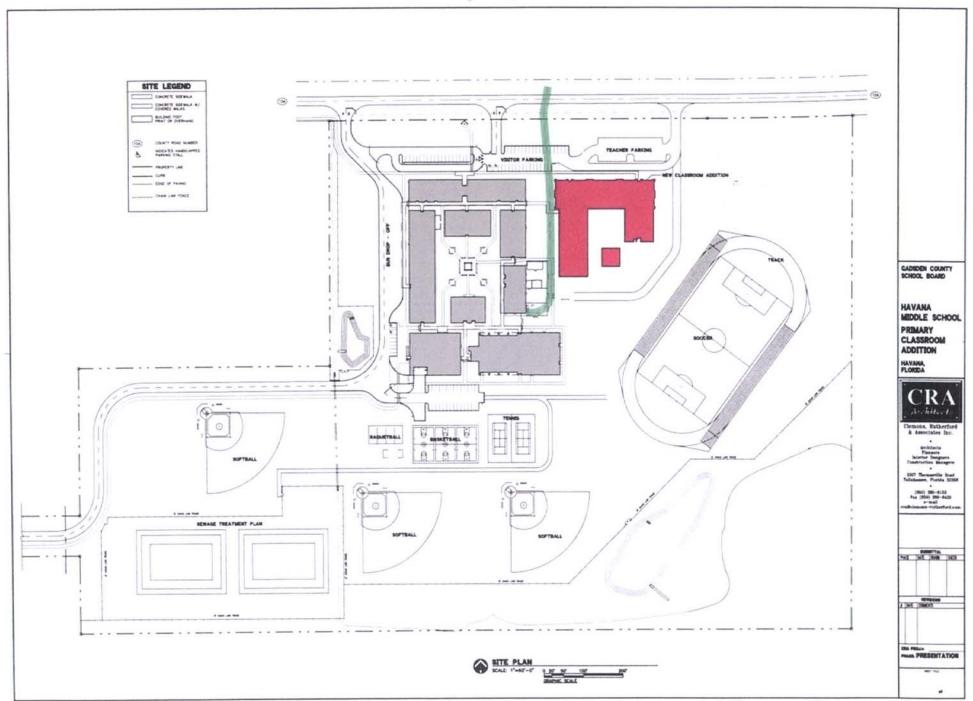

#### 10. SCHOOL FACILITY/PROPERTY

a. HMS New Classroom Building Layout – **SEE PAGE #369** 

Fund Source: N/A Amount: N/A

ACTION REQUESTED: The Superintendent recommends approval.

b. Grounds Maintenance Re-Bid #1314-02 – **SEE PAGE #372** 