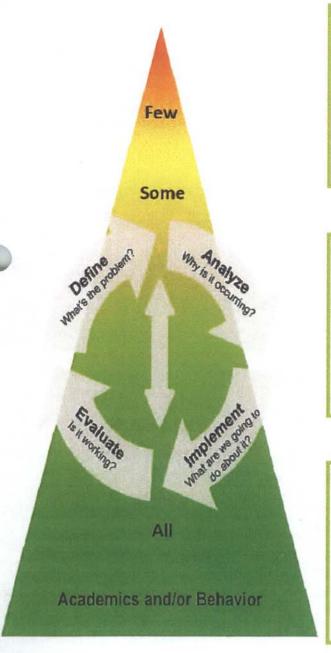

s multi-tier system of student supports involves the systematic use of assessment data to most efficiently allocate resources in order to improve learning for all students. To ensure efficient use of resources, schools begin with the identification of trends and patterns using school-wide and grade-level data. Students who need instructional intervention beyond what is provided universally for positive behavior or academic content areas are provided with targeted, supplemental interventions delivered individually or in small groups at increasing levels of intensity. Within a MTSSS, all school-based efforts such as lesson study, universal design for learning, and continuous school improvement, are unified and accelerated by collaborative teaming to result in increased student achievement.



## Intensive, Individualized Supports

- Intensive interventions based on individual student needs
- Students receiving prolonged interventions at this level may be several grade levels behind or above the one in which they are enrolled
- Progress monitoring occurs most often to ensure maximum acceleration of student progress
- If more than approximately 5% of students are receiving support at this level, engage in Tier 1 and Tier 2 level, systemic problemsolving



### **Targeted, Supplemental Supports**

- Interventions are based on data revealing that students need more than core, universal instruction
- Interventions and progress monitoring are targeted to specific skills to remediate or enrich, as appropriate
- Progress monitoring occurs more frequently than at the core, universal l