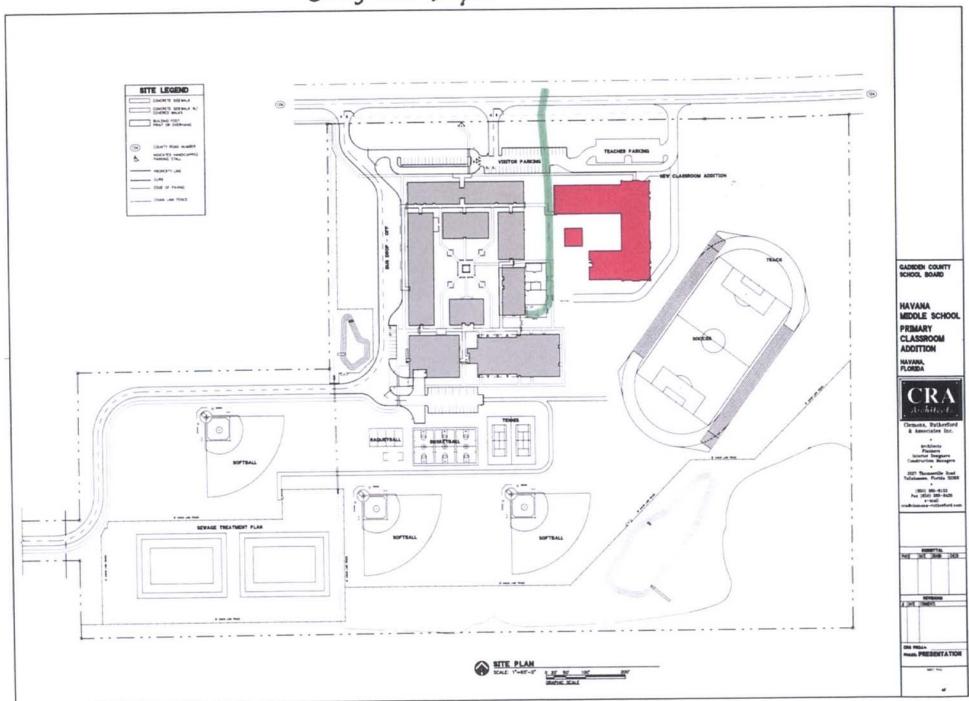

#### 10. SCHOOL FACILITY/PROPERTY

a. HMS New Classroom Building Layout – **SEE PAGE #369** 

Fund Source: N/A Amount: N/A

ACTION REQUESTED: The Superintendent recommends approval.

b. Grounds Maintenance Re-Bid #1314-02 – **SEE PAGE #372** 